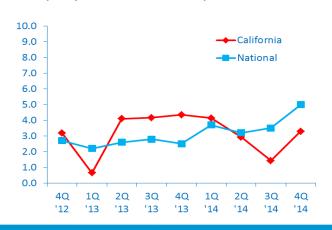

#### Revenue Growth past 12 months

#### 10.0 9.0 8.0 7.0 6.0 5.0 4.0 3.0 ·California 2.0 -National 1.0 4Q 1Q 2Q 4Q 1Q 2Q 3Q 4Q '13 '14 '14 '12 '13 '13 '13 '14 '14