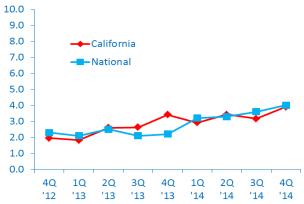

tional

## California companies are less confident than their peers.



GLOBAL ECONOMY

43<sup>%</sup>



NATIONAL ECONOMY

69%



LOCAL ECONOMY

**78**%

## Preparing for growth through capital investment

Middle market companies in California more hesitant to invest compared to their national peers.



|||||||||| VS. NATIONAL MIDDLE MARKET ||||||||||

53%

73%

81%

FOR MORE INFORMATION VISIT MIDDLEMARKETCENTER.ORG







CALIFORNIA MIDDLE MARKET INDICATOR

4Q

2014

## CALIFORNIA GROWTH VS. NATIONAL

#### Revenue Growth past 12 months

#### 10.0 9.0 8.0 7.0 6.0 5.0 4.0 3.0 ·California 2.0 -National 1.0 4Q 1Q 2Q 4Q 1Q 2Q 3Q 4Q '13 '14 '14 '12 '13 '13 '13 '14 '14

#### **Employment Growth past 12 months**



#### Revenue Growth next 12 months



#### **Employment Growth Next 12 months**



FOR MORE INFORMATION VISIT MIDDLEMARKETCENTER.ORG



In Collaboration With





#### MEET CALIFORNIA'S MIGHTY MIDDLE MARKET

#### California's Middle Market Defined

**ANNUAL REVENUE** 

\$10MM—\$1B

**GENERATING** 

\$725B

IN ANNUAL REVENUE

**MORE THAN** 

16,500

**BUSINESSES** 











**REPRESENTS** 

0.7%

OF ALL CALIFORNIA **COMPANIES** 



**GENERATES** 

22%

OF ALL CALIFORNIA **BUSINESS REVENUE** 







**EMPLOYS** 

29%

OF THE CALIFORNIA WORKFORCE



#### **Diverse**



**BUSINESS SERVICES** 27.0%



MANUFACTURING 18.0%



WHOLESALE 15.0%



FINANCE, INSURANCE, REAL ESTATE

8.0%



CONSTRUCTION 8.0%



RETAIL 11.0%



**HEALTHCARE** 5.0%



AGRICULTURE 2.0%



TRANSPORTATION, COMMUNICATIONS, **UTILITIES** 

5.0%