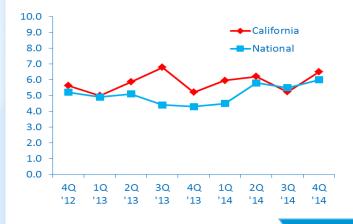

R THE NEXT 12 MONTHS

4.0%

Next 12 Months National

## California companies are less confident than their peers.



GLOBAL ECONOMY

43<sup>%</sup>



NATIONAL ECONOMY

69%



LOCAL ECONOMY

**78**%

## Preparing for growth through capital investment

Middle market companies in California more hesitant to invest compared to their national peers.



|||||||||| VS. NATIONAL MIDDLE MARKET ||||||||||

53%

73%

81%

FOR MORE INFORMATION VISIT MIDDLEMARKETCENTER.ORG







CALIFORNIA MIDDLE MARKET INDICATOR

4Q

2014

## CALIFORNIA GROWTH VS. NATIONAL

#### Revenue Growth past 12 months

#### 10.0 9.0 8.0 7.0 6.0 5.0 4.0 3.0 ·California 2.0 -National 1.0 4Q 1Q 2Q 4Q 1Q 2Q 3Q 4Q '13 '14 '14 '12 '13 '13 '13 '14 '14

#### **Employment Growth past 12 months**



#### Revenue Growth next 12 months



#### **Employment Growth Next 12 months**



FOR MORE INFORMATION VISIT MIDDLEMARKETCENTER.ORG



In Collaboration With





#### MEET CALIFORNIA'S MIGHTY MIDDLE MARKET

#### California's Middle Market Defined

**ANNUAL REVENUE** 

\$10MM—\$1B

**GENERATING** 

\$725B

IN ANNUAL REVENUE

**MORE THAN** 

16,500

**BUSINESSES** 











**REPRESENTS** 

0.7%

OF ALL CALIFORNIA **COMPANIES** 



**GENERATES** 

22%

OF ALL CALIFORNIA **BUSINESS REVENUE** 







**EMPLOYS** 

29%

OF THE CALIFORNIA WORKFORCE



#### **Diverse**



**BUSINESS SERVICES** 27.0%



MANUFACTURING 18.0%



WHOLESALE 15.0%



FINANCE, INSURANCE, REAL ESTATE

8.0%



CONSTRUCTION 8.0%



RETAIL 11.0%



**HEALTHCARE** 5.0%



AGRICULTURE 2.0%



TRANSPORTATION, COMMUNICATIONS, **UTILITIES** 

5.0%